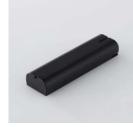

#### Lithium-Ion battery (P/N. WWFX35000)

- 14.4V, 1950 mAh
- Smart battery: show remaining battery % and number of charging cycles