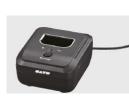

# **Options of FX3-LX**



#### Lithium-Ion battery (P/N. WWFX35000)

- 14.4V, 1950 mAh
- Smart battery: show remaining battery % and number of charging cycles



#### Cutter Kit (P/N. WWFX35100)

- Supports both normal and linerless labels
- Supports the cutting of adhesive



#### 



#### Partial Cutter Kit (P/N. WWFX35200)

Suitable for receipt printing

WLAN: IEEE802.11 a/b/g/n/ac, Wifi certified

Bluetooth: Version 4.1, MFi certified

Unavailable for linerless

WLAN/Bluetooth Kit

(P/N. WWFX35800)

 $\geq$ 



## Cradle Kit

(P/N. WWFX35501, for US) (P/N. WWFX35502, for EU) (P/N. WWFX3550N, for Asia)

- easy battery charging
- hide and protect the AC adapter



### Battery charger (P/N. Y99122160001) ≻ 1ch battery charger



# Wall mount Kit

(P/N. WWFX35700)

- Space-saving solution
- Easy installation
- Angle adjustment: 0 25 degree
- Battery mount kit not supported



#### Linerless Kit (P/N. WWFX35600) ➤ Supports linerless tear-off

and linerless cutter both with a label taken sensor