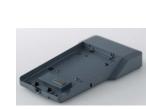

## Cradle Kit

(P/N. WWFX35501, for US) (P/N. WWFX35502, for EU) (P/N. WWFX3550N, for Asia)

- easy battery charging
- hide and protect the AC adapter