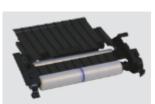

#### Linerless Kit (P/N. WWFX35600) ➤ Supports linerless tear-off

and linerless cutter both with a label taken sensor