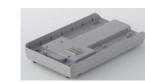

## Cradle Kit

(P/N. WWFX35501, for US) (P/N. WWFX35502, for EU) (P/N. WWFX3550N, for Asia)

- easy battery charging
- hide and protect the AC adapter