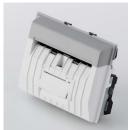

#### Cutter Kit (P/N. WWFX35100)

- Supports both normal and linerless labels
- Supports the cutting of adhesive

#### 

#### Partial Cutter Kit (P/N. WWFX35200)

Suitable for receipt printing

WLAN: IEEE802.11 a/b/g/n/ac, Wifi certified

Bluetooth: Version 4.1, MFi certified

Unavailable for linerless

WLAN/Bluetooth Kit

(P/N. WWFX35800)