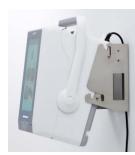

# Wall mount Kit

(P/N. WWFX35700)

- Space-saving solution
- Easy installation
- Angle adjustment: 0 25 degree
- Battery mount kit not supported