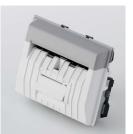

#### Linerless Kit (P/N. WWFX35600) ➤ Supports linerless tear-off

and linerless cutter both with a label taken sensor