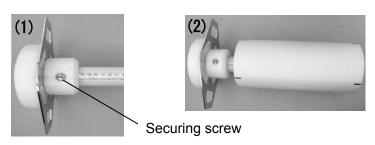

- 2. Set the Roll guides on the Media feeder spindle.
  - (1) Set one Roll guide (with the securing screw) to match the Media roll's media width, and tighten and secure the securing screw. Use the scale sticker on the Media feeder spindle as a guide for the media width.
  - (2) Set the Media roll onto the Media feeder spindle.
  - (3) Set the Roll guide on the opposite side.