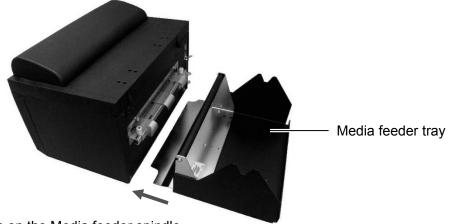

## **Installing this Product**

- Set up this product on the same floor as the SG112-ex main unit so that the SG112-ex and this product do not protrude from desks, etc.
- When setting this product on the floor or a stand, make sure not to get your fingers or hands pinched.
- Do not carry this product with media loaded in it. The media could fall out and cause an injury.
- Be careful in handling this product so that injuries are not sustained from this product's corners.
- Set the Media feeder tray onto the SG112-ex.
   Insert the end of the Media feeder tray so that it is in between the SG112-ex's rubber feet.