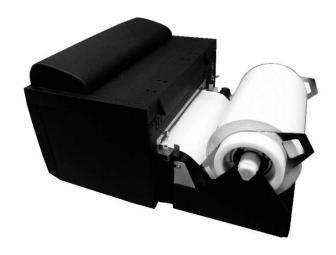

## **Installing this Product**

- Set up this product on the same floor as the SG112-ex main unit so that the SG112-ex and this product do not protrude from desks, etc.
- When setting this product on the floor or a stand, make sure not to get your fingers or hands pinched.
- Do not carry this product with media loaded in it. The media could fall out and cause an injury.
- Be careful in handling this product so that injuries are not sustained from this product's corners.
- Set the Media feeder tray onto the SG112-ex.
   Insert the end of the Media feeder tray so that it is in between the SG112-ex's rubber feet.

- 2. Set the Roll guides on the Media feeder spindle.
  - (1) Set one Roll guide (with the securing screw) to match the Media roll's media width, and tighten and secure the securing screw. Use the scale sticker on the Media feeder spindle as a guide for the media width.
  - (2) Set the Media roll onto the Media feeder spindle.
  - (3) Set the Roll guide on the opposite side.

3. Place the Media feeder spindle you set in step 2 on the Media feeder tray so that it fits in the bearings. Set it so that the printing surfaces of the labels which are going to be fed are facing upward.