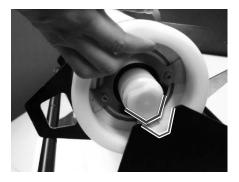

## **Installing this Product**

- Set up this product on the same floor as the SG112-ex main unit so that the SG112-ex and this product do not protrude from desks, etc.
- When setting this product on the floor or a stand, make sure not to get your fingers or hands pinched.
- Do not carry this product with media loaded in it. The media could fall out and cause an injury.
- Be careful in handling this product so that injuries are not sustained from this product's corners.
- Set the Media feeder tray onto the SG112-ex.
   Insert the end of the Media feeder tray so that it is in between the SG112-ex's rubber feet.