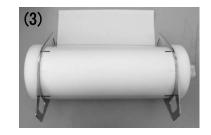

3. Place the Media feeder spindle you set in step 2 on the Media feeder tray so that it fits in the bearings. Set it so that the printing surfaces of the labels which are going to be fed are facing upward.