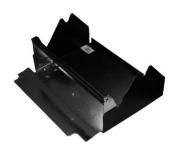

Media feeder tray

Media feeder spindle

Roll guide (2 pieces)

Installation Manual

Installation Manual (This manual)

First edition: Jan. 2019 Q05228500 ©2019 SATO Corporation

## **Installing this Product**

- Set up this product on the same floor as the SG112-ex main unit so that the SG112-ex and this product do not protrude from desks, etc.
- When setting this product on the floor or a stand, make sure not to get your fingers or hands pinched.
- Do not carry this product with media loaded in it. The media could fall out and cause an injury.
- Be careful in handling this product so that injuries are not sustained from this product's corners.
- Set the Media feeder tray onto the SG112-ex.
   Insert the end of the Media feeder tray so that it is in between the SG112-ex's rubber feet.