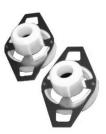

Media feeder tray

Media feeder spindle

Roll guide (2 pieces)

Installation Manual

Installation Manual (This manual)

First edition: Jan. 2019 Q05228500 ©2019 SATO Corporation

- 2. Set the Roll guides on the Media feeder spindle.
  - (1) Set one Roll guide (with the securing screw) to match the Media roll's media width, and tighten and secure the securing screw. Use the scale sticker on the Media feeder spindle as a guide for the media width.
  - (2) Set the Media roll onto the Media feeder spindle.
  - (3) Set the Roll guide on the opposite side.