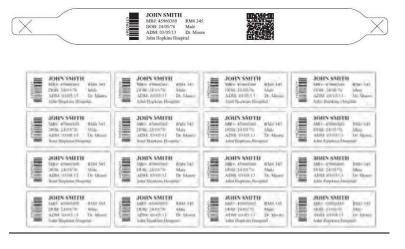

## Adult

#### PHYSICAL CHARACTERISTICS

Adult Sheet Dimensions
Child Sheet Dimensions
Infant Sheet Dimensions
Available Color

Wristband dimensions: 282mm x 27mm. Labels dimensions: 66.65mm x 29.75mm Wristband dimensions: 216mm x 26mm. Labels dimensions: 66.65mm x 29.75mm Wristband dimensions: 146mm x 12mm. Labels dimensions: 66.65mm x 29.75mm

#### **MEDIA CHARACTERISTICS**

Packaging specifications 250 sheets/pack

Layout specifications 16 self-adhesive labels per sheet, 1 (adult & child) or 2 wristbands (infant) per sheet