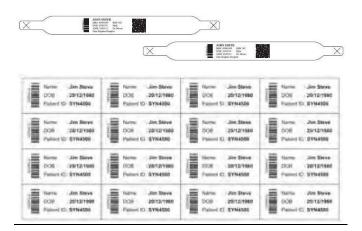

## Infant

#### PHYSICAL CHARACTERISTICS

Adult Sheet Dimensions
Child Sheet Dimensions
Infant Sheet Dimensions
Available Color

Wristband dimensions: 282mm x 27mm. Labels dimensions: 66.65mm x 29.75mm Wristband dimensions: 216mm x 26mm. Labels dimensions: 66.65mm x 29.75mm Wristband dimensions: 146mm x 12mm. Labels dimensions: 66.65mm x 29.75mm

#### **MEDIA CHARACTERISTICS**

Packaging specifications 250 sheets/pack

Layout specifications 16 self-adhesive labels per sheet, 1 (adult & child) or 2 wristbands (infant) per sheet