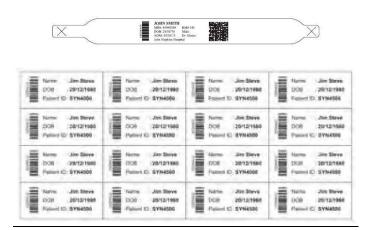

## Child

#### PHYSICAL CHARACTERISTICS

Adult Sheet Dimensions
Child Sheet Dimensions
Infant Sheet Dimensions
Available Color

Wristband dimensions: 282mm x 27mm. Labels dimensions: 66.65mm x 29.75mm Wristband dimensions: 216mm x 26mm. Labels dimensions: 66.65mm x 29.75mm Wristband dimensions: 146mm x 12mm. Labels dimensions: 66.65mm x 29.75mm

#### **MEDIA CHARACTERISTICS**

Packaging specifications 250 sheets/pack

Layout specifications 16 self-adhesive labels per sheet, 1 (adult & child) or 2 wristbands (infant) per sheet