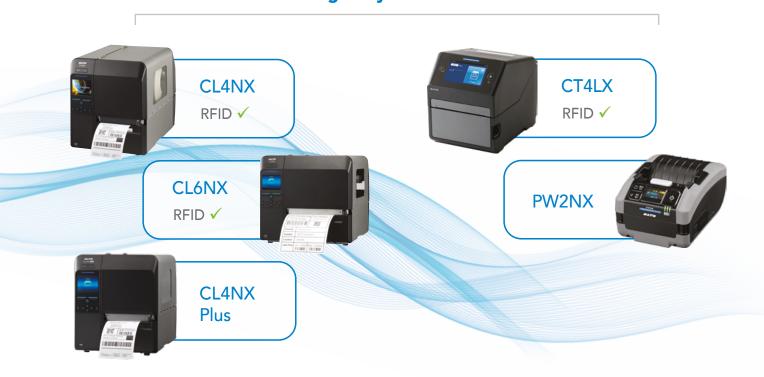

r behaviour and automatically notify IT administrators when "unnormal"

### Manage all printer types, shapes & sizes.

From desktop thermal printers to mobile label printers, SOTI Connect provides centralized, user-friendly management of all SATO printers within an organization's technology infrastructure.

- At-a-glance real-time views of printer information and health with a user-friendly interface, charts and dashboards
- Reduce maintenance, repairs and resource costs by remotely adjusting printer settings and instantly performing device actions on a single or a group of printers
- Utilize automation rules to remediate issues by setting pre-defined conditions and pre-configured actions when those conditions are met





# Printers Managed by SOTI Connect

#### Managed by SOTI Connect.



#### **Coming Soon.**









### What SOTI Connect can do for your business

Manage your business-critical Desktop, industrial & mobile printers.



Manage your business-critical Desktop, industrial & mobile printers.

SOTI Connect addresses key printer management challenges with remote support features that reduce device downtime and severe workflow disruptions.

- Remote printer configurations and settings adjustments ensures print consistency and quality across a fleet of SATO printers
- Remote support features provide instant access to printer endpoints and allow organizations to immediately perform actions to troubleshoot and resolves issues even before they occur
- Automation rules automatically issue alerts and actions when pre-defined conditions are met on the device, greatly r