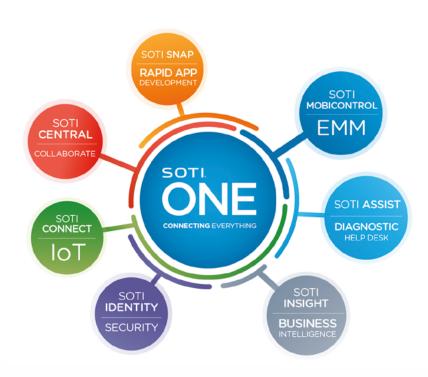

# SOTIONE

The SOTI ONE Platform is an integrated suite of solutions designed to reduce the cost, complexity and downtime related to business-critical mobility.

Comprised of seven revolutionary products, the SOTI ONE Platform helps businesses remove functional silos, eliminate downtime, build apps faster, manage all mobile and IoT devices in one place and deliver actionable insights.

When everything is connected, the SOTI ONE Platform makes mobile and IoT business operations simpler, smarter and more reliable.

For more information, please contact your local SATO Sales Rep or visit: satoeurope.com