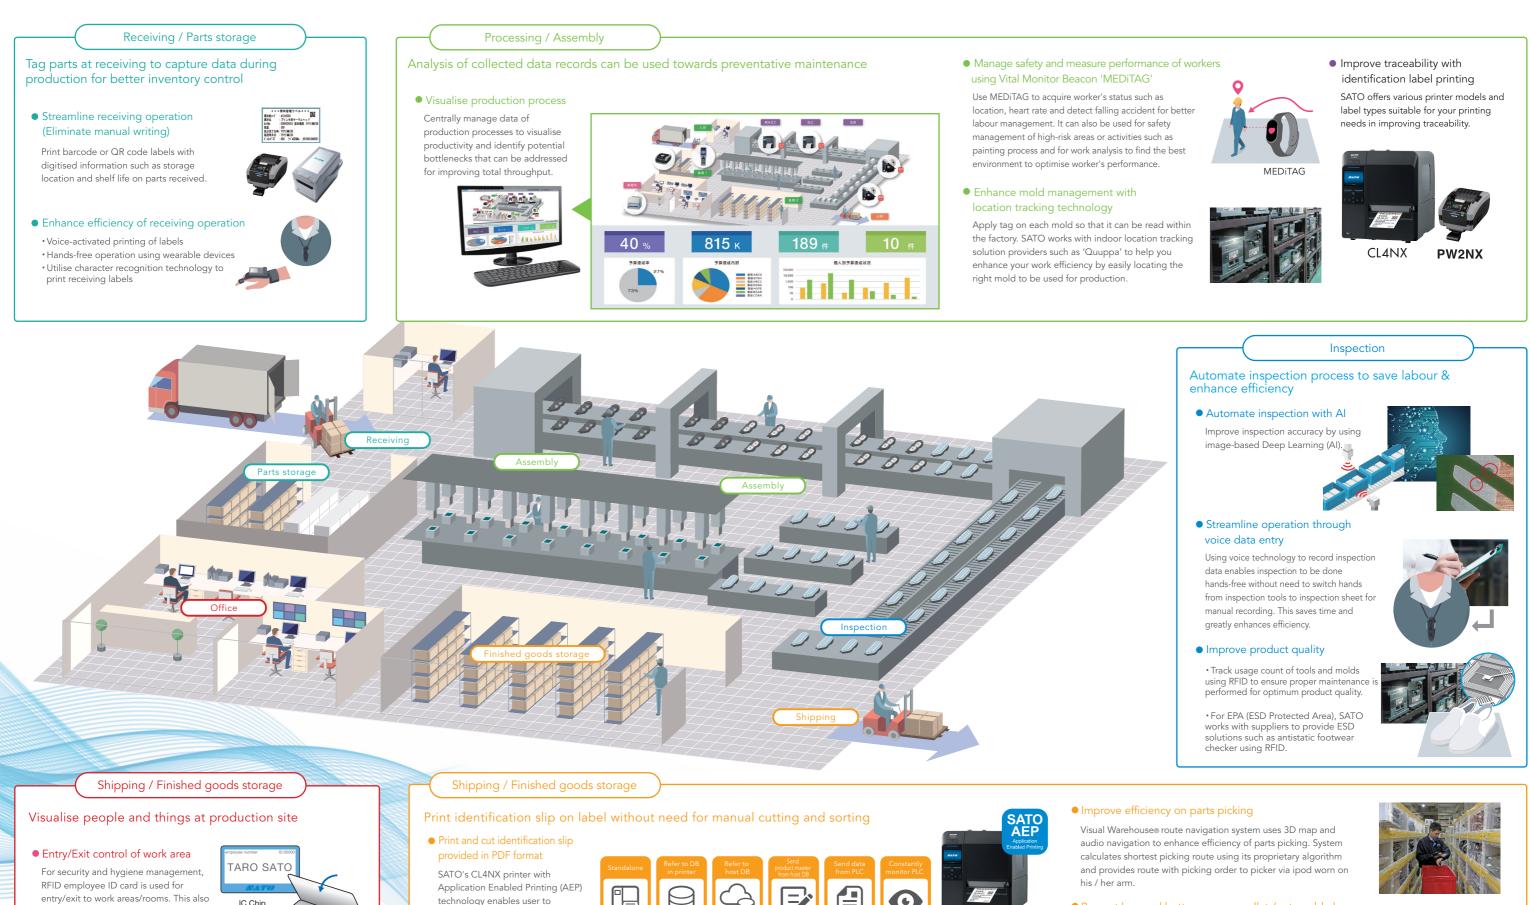

automatically print and cut each identification label into individual pieces even if data was provided in PDF format by suppliers.

Availability subject to label layout \* Application Enabled Printing (AEP) platform is a powerful on-board intelligence which allows user to utilise SATO printer as a robust standalone printing solution