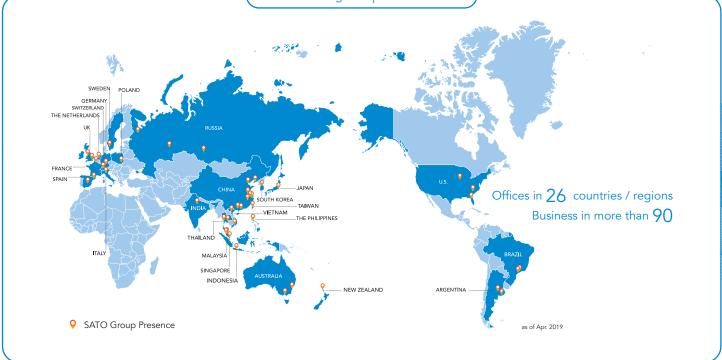

rm is a powerful on-board intelligence which allows user to utilise SATO printer as a robust standalone printing solution

# satoeurope.com

### • Prevent loss and better manage pallet / returnable box

### • Enhance location tracking of forklift and Automatic Guided Vehicle (AG



## The value of SATO's RFID

SATO is capable of manufacturing RFID tags equipped with not just standard inlays but also original inlays tailored to customer's requests. Antennas are designed and manufactured in our high-speed production facility and then converted to tags and labels to suit customer's operations. With our experience and know-how in label production, we ensure the quality of the RFID tags and labels which are used in the one-stop solutions we provide to customers to tackle their challenges.







For more information, please contact your local SATO office, or visit:



# Ceaseless Creativity for a Sustainable World

© 2019 SATO CORPORATION. All rights reserved. For more information, please contact your local SATO office, or visit: satoeurope.com

# satoeurope.com