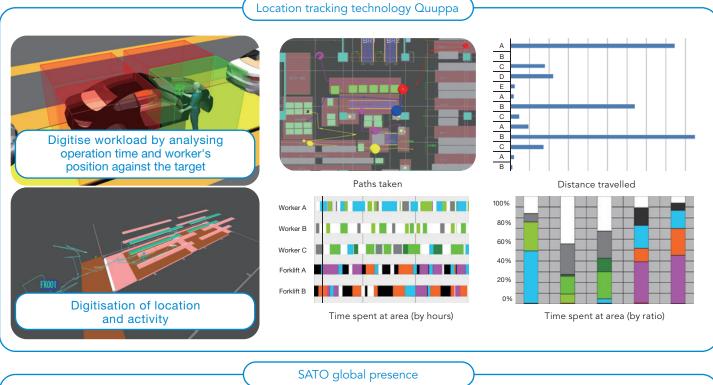

Location management of forklift and AGV prevents crowded traffic in work area which might affect operations.

IC Chip enables tracking of employee location in

• Fixed asset management

case of emergency.

Apply RFID tags or durable labels on cage carts and tools for asset management.

### • Enhance location tracking of forklift and Automatic Guided Vehicle (AG