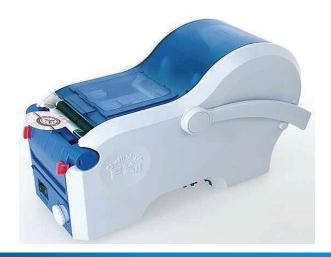

SATO S-70 is a portable electric label dispenser designed to make label dispensing quick and easy. It automatically peels and dispenses a new label once one has been taken off. S-70 can be used for many types of labels such as small labels, clear labels and black or silver polyester labels.