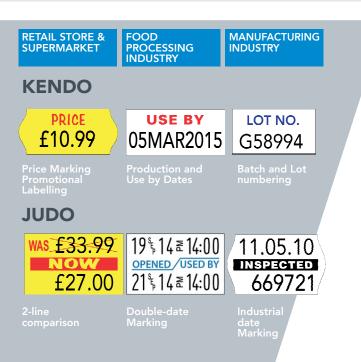

**KENDO** and **JUDO**, SATO's innovative concept of Hand Labellers, provide 1 & 2 lines of print respectively.

The KENDO and JUDO feature larger font sizes and wide open bays for label loading, making these models extremely user friendly.