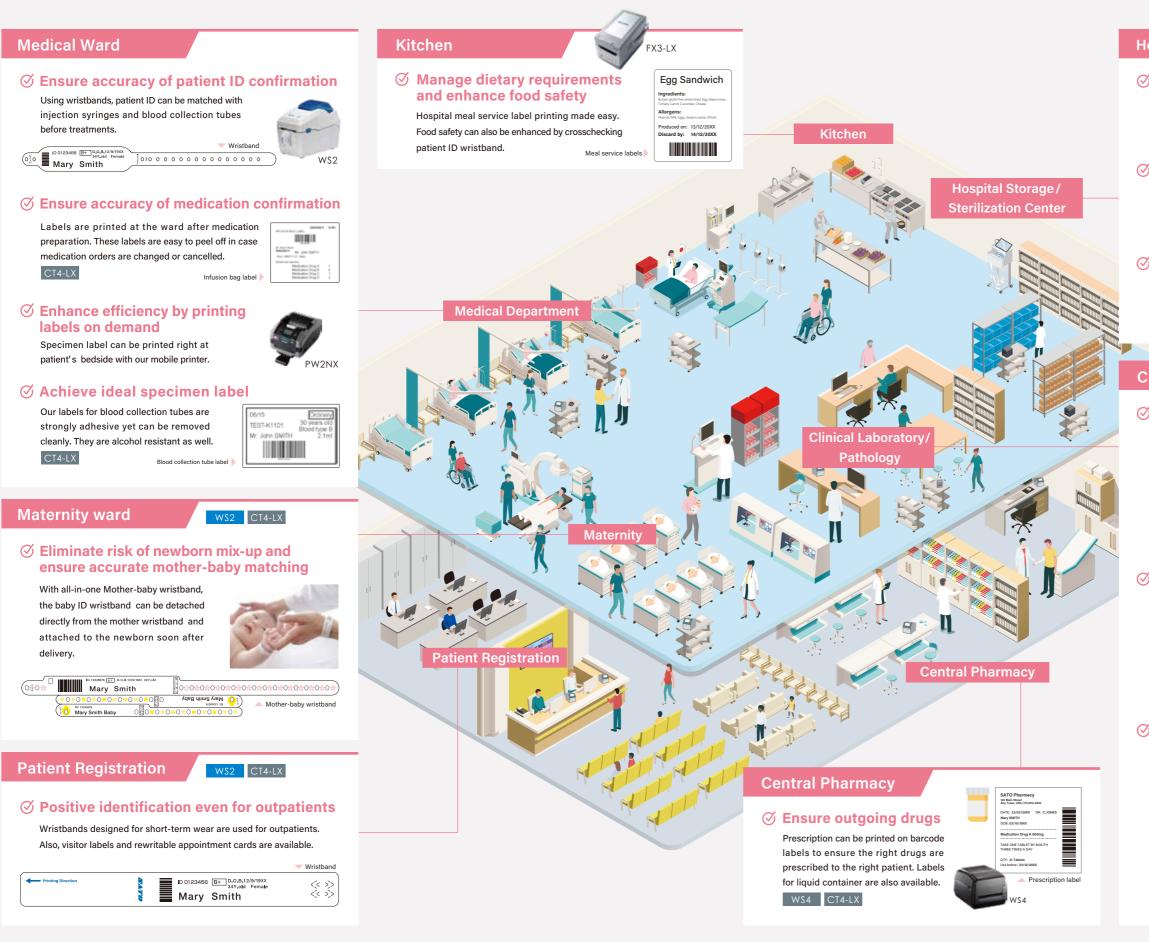

# Solutions for Hospitals and Medical Institutions

# SATO Enhances Safety and Security in Healthcare Facilities

#### Hospital Storage/Sterilization Center

#### ✓ Manage internal equipment loans with accuracy

Track and manage internal loans accurately using barcode labels attached to each equipment and device.

## Streamline usage and inventory management

Efficient replenishment can be achieved by tracking each device/equipment with removable labels or cards printed with barcode.

CL4NX PI

#### **⊘** Achieve accurate & efficient billing

Streamline billing process and ensure bill accuracy by tracking devices used with their removable labels. Medical adminis

Medical administration information sticker

### Clinical Laboratory/Pathology

# ♂ Manage specimens in pathology tests using special labels

Labels that are resistant to special types of solvents are used to enable barcode-based management in pathological tests.

| • | Pathology | label |
|---|-----------|-------|
| • | Pathology | label |

#### 

Labels for aliquoted samples and outsourced tests are printed. These labels can be modified for microplates and petri dishes.

# Solution Enhance management of blood products for patient safety

We provide solutions for printing compatibility labels, labels for autologous blood and segment labels. Match information on labels with electronic health records for further authentication/verification.