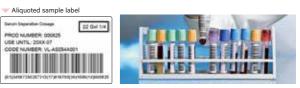

#### 

Labels for aliquoted samples and outsourced tests are printed. These labels can be modified for microplates and petri dishes.