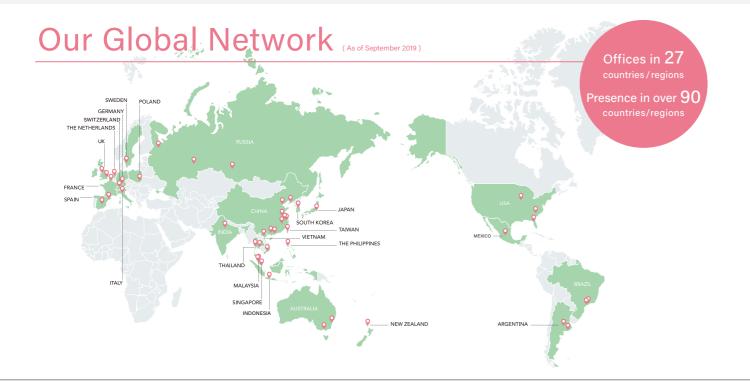

#### $\oslash$ Keep it easy for patient

Patient's RFID wristband can be scanned from even over a blanket, thus enabling identity verification before treatment/care without waking patient up.

# RFID Wristband



# Prevent patient from leaving without permission

Utilise RFID gates to scan patients who pass through them and prevent patients from leaving hospital facilities without permission.



#### Save time and costs in daily asset management

#### Asset Management with RFID

- ✓ Manage incoming and outgoing equipment

Leverage RFID technology to effectively manage a wide variety of inventories, assets and other items more efficiently including: • Medical devices such as implants, etc.

- Medical equipment and other assets such as wheelchairs, pumps, etc.
- Waste disposal



CL4NX PE



For more information, please contact your local SATO office, or visit: satoeurope.com

All information in this leaflet is accurate as of 2020 May. Product specifications are subject to change without notice. Any unauthorized reproduction of the contents of this leaflet, in part or whole, is strictly prohibited. All other software, product or company names are trademarks or registered trademarks of their respective owners



# Solutions for Hospitals and Medical Institutions



# SATO Enhances Safety and Security in Healthcare Facilities



#### Hospital Storage/Sterilization Center

#### ✓ Manage internal equipment loans with accuracy

Track and manage internal loans accurately using barcode labels attached to each equipment and device.

## Streamline usage and inventory management

Effi