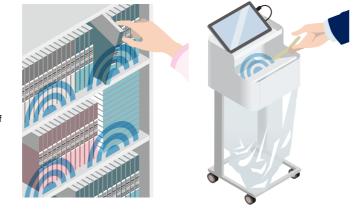

#### Save time and costs in daily asset management

#### Asset Management with RFID

- ✓ Manage incoming and outgoing equipment

Leverage RFID technology to effectively manage a wide variety of inventories, assets and other items more efficiently including: • Medical devices such as implants, etc.

- Medical equipment and other assets such as wheelchairs, pumps, etc.
- Waste disposal

CL4NX PE

For more information, please contact your local SATO office, or visit: satoeurope.com

All information in this leaflet is accurate as of 2020 May. Product specifications are subject to change without notice. Any unauthorized reproduction of the contents of this leaflet, in part or whole, is strictly prohibited. All other software, product or company names are trademarks or registered trademarks of their respective owners