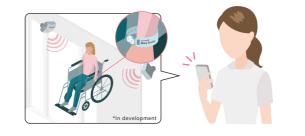

#### Increase patient safety in hospital

#### $\oslash$ Keep it easy for patient

Patient's RFID wristband can be scanned from even over a blanket, thus enabling identity verification before treatment/care without waking patient up.

# Prevent patient from leaving without permission

Utilise RFID gates to scan patients who pass through them and prevent patients from leaving hospital facilities without permission.